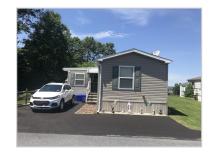

## Overview:

This quaint, country style 2 bed, 1 bath home sits on a very large corner lot with lots of privacy. The home has cathedral ceilings throughout, ceiling fans in both bedrooms, double sinks in the spacious bath with a large linen closet. The country kitchen comes with all appliances including a newer washer and dryer. This home also offers central air and an 8X10 attached sunroom with gorgeous views of the wooded lot. The home also includes a hole house generator and an extra large 12X16 shed. The split rail fence that encloses the side yard is the perfect setting for picnics, plantings and parties. This great value won't last long!