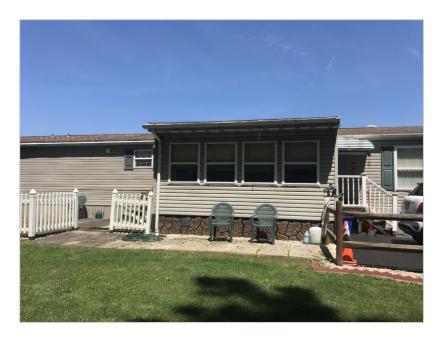

## Overview:

This quaint, country style 2 bed, 1 bath home sits on a very large corner lot with lots of privacy. The home has cathedral ceilings throughout, ceiling fans in both bedrooms, double sinks in the spacious bath with a large linen closet. The country kitchen comes with all appliances including a newer washer and dryer. This home also offers central air and an 8X10 attached sunroom with gorgeous views of the wooded lot. The home also includes a hole house generator and an extra large 12X16 shed. The split rail fence that encloses the side yard is the perfect setting for picnics, plantings and parties. This great value won't last long!