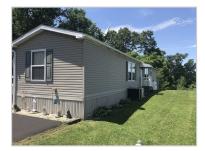

## Overview:

This quaint, country style 2 bed, 1 bath home sits on a very large corner lot with lots of privacy. The home has cathedral ceilings throughout, ceiling fans in both bedrooms, double sinks in the spacious bath with a large linen closet. The country kitchen comes with all appliances including a newer washer and dryer. This home also offers central air and an 8X10 attached sunroom with gorgeous views of the wooded lot. The home also includes a hole house generator and an extra large 12X16 shed. The split rail fence that encloses the side yard is the perfect setting for picnics, plantings and parties. This great value won't last long!